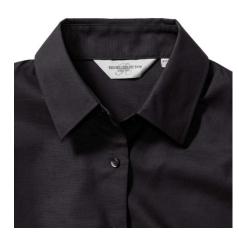

## RUSSELL EASY CARE OXFORD WOMEN'S LONG SLEEVE SHIRT

# **Specification**

RUSSELL Women's Long Sleeve Shirt EASY CARE OXFORD.Ideal choice for corporate wear because everyone looks good.Classical collar with or without buttons, two buttons on cuff.70% Cotton / 30% Oxford polyester, 130/135 g / m2.Wash at 40 degrees.EASY CARE - dries fast, easy to iron black XS