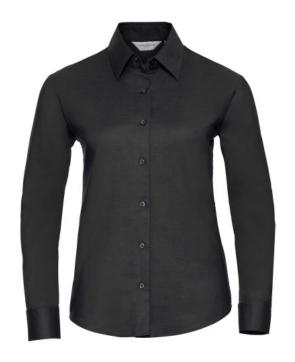

## RUSSELL EASY CARE OXFORD WOMEN'S LONG SLEEVE SHIRT

# **Specification**

RUSSELL Women's Long Sleeve Shirt EASY CARE OXFORD.Ideal choice for corporate wear because everyone looks good.Classical collar with or without buttons, two buttons on cuff.70% Cotton / 30% Oxford polyester, 130/135 g / m2.Wash at 40 degrees.EASY CARE - dries fast, easy to iron black XS